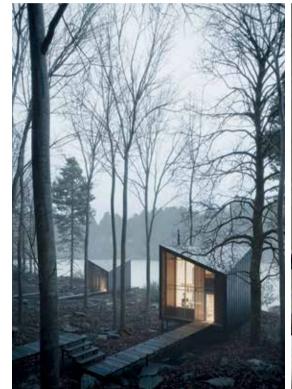

### Contemporary cabin

Rustic gets refined, as wood-panelled walls and industrial spaces are styled in sleek ways.

02