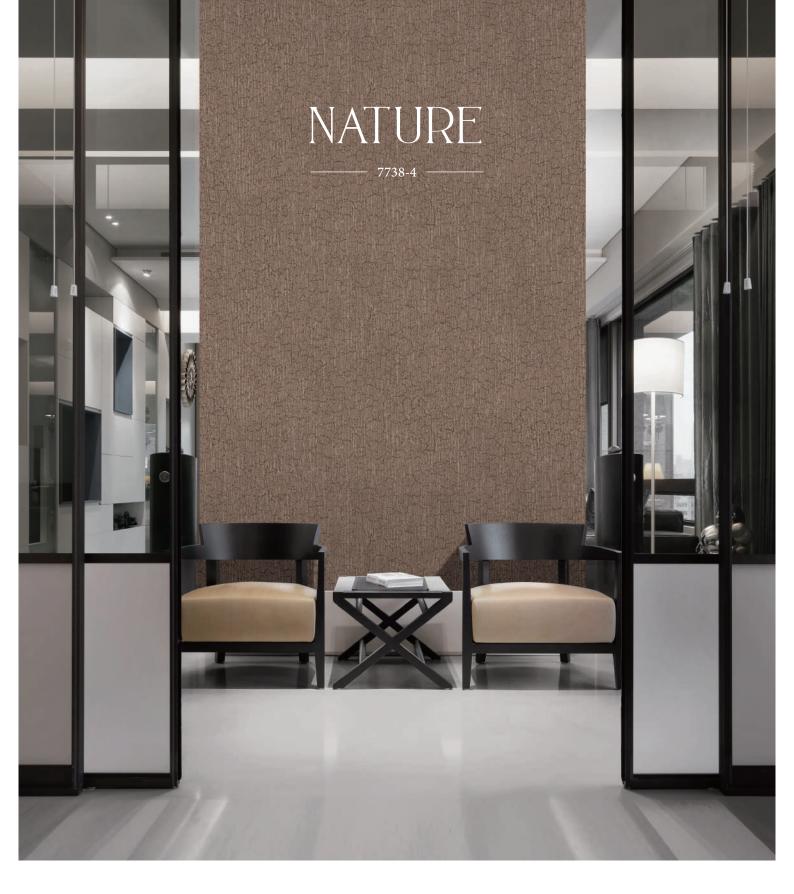

| ELEMENTS OF COLORS

| OPULENCE MOTIFS

| BLEND IN METAL & TEXTURE

## THE ART OF SPACE

VOLUME

### Phase 1 OPULENCE MOTIFS

 $\frac{\text{Phase 2}}{\text{ELEMENTS OF COLORS}}$ 

Phase 3
BLEND IN METAL
&TEXTURE



# The Art









# of Space

# M&G











## • 7722 \_\_\_\_\_ • 7723 -7722-1 7722-6 7722-2 7722-7 7722-8 7722-3 7722-4 7722-9 7722-5 7722-10

### • 7721 \_\_\_\_\_



7721-1



7721-2



7721-3

### • 7712 \_\_\_\_\_



7712-2



7712-3

### • 7711 \_\_\_\_\_



7711-2



7711-3

Phase

# OPULENCE MOTIFS









7737-1 7737-2 7737-3



Wallpaper with a large wave breaking. It would make a unique and stylish feature in your home.











7738-1 7738-2 7738-3 7738-4









7725-1 7725-2







7725-3 7725-4 7725-5

# THE ART THAT REFLECTS YOUR PERSONALITY









7736-1 7736-2 7736-3











7729-1 7729-2 7729-3











7735-1 7735-2 7735-3











7721-1 7721-2 7721-3



CONCRETE

7721-3 BRICK



# ELEMENTS OF COLORS











7723-1 7723-2 7723-3 7723-4







## COLORFUL

7722-2 + 7722-6





# INFINITE COLOR

The colors are elegant & glamorous and will catalyze all your attention.





# BLEND IN METAL & TEXTURE









7724-1 7724-2 7724-3



## GLAMOUR





Like chic fashion for your home. Tweed accent make sophisticated classic style.



7734-1



7724.2



7734-3







### TWEED

7734-2

Tweed bring texture and warms your interior spaces

## MODERNISM











7733-1 7733-2 7733-3 7733-4