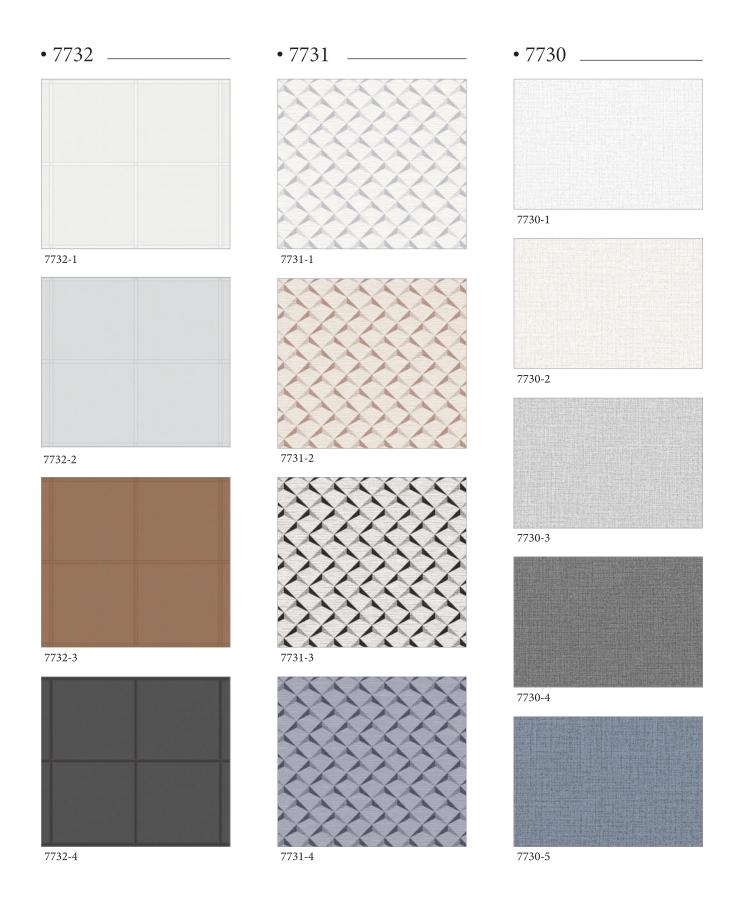

## MODERNISM

7733-1 7733-2 7733-3 7733-4

7727-1 7727-2 7727-3 7727-4

7726-1 7726-2 7726-3 7726-4 7726-5 7726-6

# MODERN

Wallpaper with realistic stitched detailing.

7732-1

7732-2

7732-3

7732-4

# MODERN

7730-4 + 7728-3

7728-1 7728-2 7728-3 7728-4

7730-1 7730-2 7730-3 7730-4 7730-5

7712-2 7712-3 7711-2 7711-3

The Art of Space