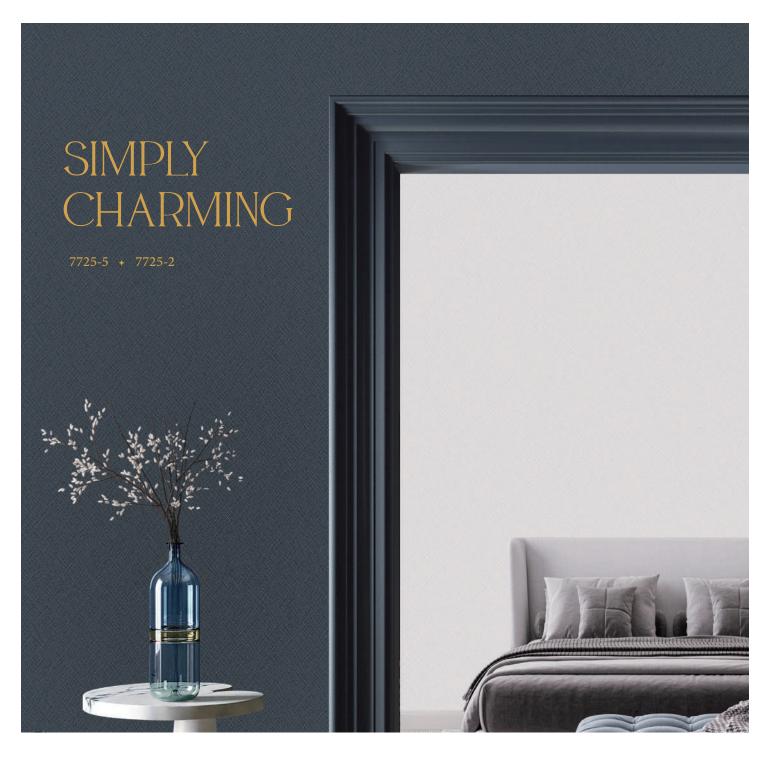

# OPULENCE MOTIFS

7737-1 7737-2 7737-3

Wallpaper with a large wave breaking. It would make a unique and stylish feature in your home.

7738-1 7738-2 7738-3 7738-4

7725-1 7725-2

7725-3 7725-4 7725-5

#### 20 Patterns 80 Colors

| NO.  |                     | PAGE      | REPEAT | МАТСН               | NO           |    | PAGE   | REPEAT | МАТСН               | NO   |     | PAGE   | REPEAT | МАТСН               |
|------|---------------------|-----------|--------|---------------------|--------------|----|--------|--------|---------------------|------|-----|--------|--------|---------------------|
| 7738 | -1                  | 9         | 60     | <b>→</b>  ←         |              | -1 | 4, 80  |        |                     |      | -1  | 49, 50 |        | <b>→</b>  ←         |
|      | -2                  | 10        |        |                     | 7730         | -2 | 5, 81  |        |                     | 7724 | -2  | 51     | 60     |                     |
|      | -3                  | 8         |        |                     |              | -3 | 82     | 0      | <b>→</b>  0         |      | -3  | 52     |        |                     |
|      | -4                  | 7         |        |                     |              | -4 | 78     |        |                     |      | -1  | 34     |        |                     |
| 7737 | -1                  | 3         | 60     | <b>→</b>            |              | -5 | 85     |        |                     |      | -2  | 37     |        | → +                 |
|      | -2<br>-3            | 6<br>1, 2 |        |                     | 7729         | -1 | 20     |        |                     | 7723 |     |        | 60     |                     |
| 7736 | -5<br>-1            | 16        | 52     | <b>→</b>            |              | -2 | 21     | 0      | → 0                 |      | -3  | 38     |        |                     |
|      | -2                  | 18        |        |                     |              | -3 | 19     |        |                     |      | -4  | 31, 32 |        |                     |
|      | -3                  | 17        |        |                     | 7728         | -1 | 79     |        | <b>→</b>  +         |      | -1  | 41     | 0      | <b>+</b>  0         |
| 7735 | -1                  | 24        |        | <b>→</b>  _←        |              | -2 | 83     | 15     |                     | 7722 | -2  | 35, 42 |        |                     |
|      | -2                  | 26        | 60     |                     |              | -3 | 77     | .5     |                     |      | -3  | 36, 45 |        |                     |
|      | -3                  | 22        |        |                     |              | -4 | 84     |        |                     |      | -4  | 43     |        |                     |
| 7734 | -1                  | 54        | 52     | <b>→</b>   <b>o</b> | 7727         | -1 | 63     |        |                     |      | -5  | 44     |        |                     |
|      | -2                  | 56        |        |                     |              | -2 | 61     | 52     | <b>→</b>  ←         |      | -6  | 40     |        |                     |
|      | -3                  | 55        |        |                     |              | -3 | 66     |        |                     |      |     |        |        |                     |
|      | -4                  | 53        |        |                     |              | -4 | 67     |        |                     |      | -7  | 47     |        |                     |
| 7733 | -1                  | 57        | 52     | <b>→</b>  ←         | <i>77</i> 26 | -1 | 25, 64 |        | <b>→</b>   <b>o</b> |      | -8  | 33, 46 |        |                     |
|      | -2<br>-3            | 58<br>59  |        |                     |              | -2 | 65     |        |                     |      | -9  | 39     |        |                     |
|      | -3<br>-4            | 60        |        |                     |              | -3 | 62     | 0      |                     |      | -10 | 48     |        |                     |
|      | - <del></del><br>-1 | 74        | 26     |                     | 3            | -4 | 27     | -      |                     | ·    | -1  | 29     |        | <b>→</b>            |
| 7732 | -2                  | 7.5<br>75 |        | <b>→</b>  ←         |              | -5 | 68     |        |                     |      | -2  | 28     | 52     |                     |
|      | -3                  | 73        |        |                     |              | -6 | 23     |        |                     |      | -3  | 30     |        |                     |
|      | -4                  | 76        |        |                     |              | -1 | 12     |        |                     |      | -2  | 89     | 52     | <b>→ </b> ←         |
| 7731 | -1                  | 71        |        | <b>→</b>  ←         |              | -2 | 13     |        |                     | 7712 |     |        |        |                     |
|      | -2                  | 70        | 4.7    |                     | 7725         | -3 | 14     | 0      | <b>→</b> 0          |      | -3  | 87     |        | <b>+</b>   <b>+</b> |
|      | -3                  | 69        | 7./    |                     |              | -4 | 11     |        |                     | 7711 | -2  | 88     | 52     |                     |
|      | -4                  | 72        |        |                     |              | -5 | 15     |        |                     |      | -3  | 86     |        |                     |