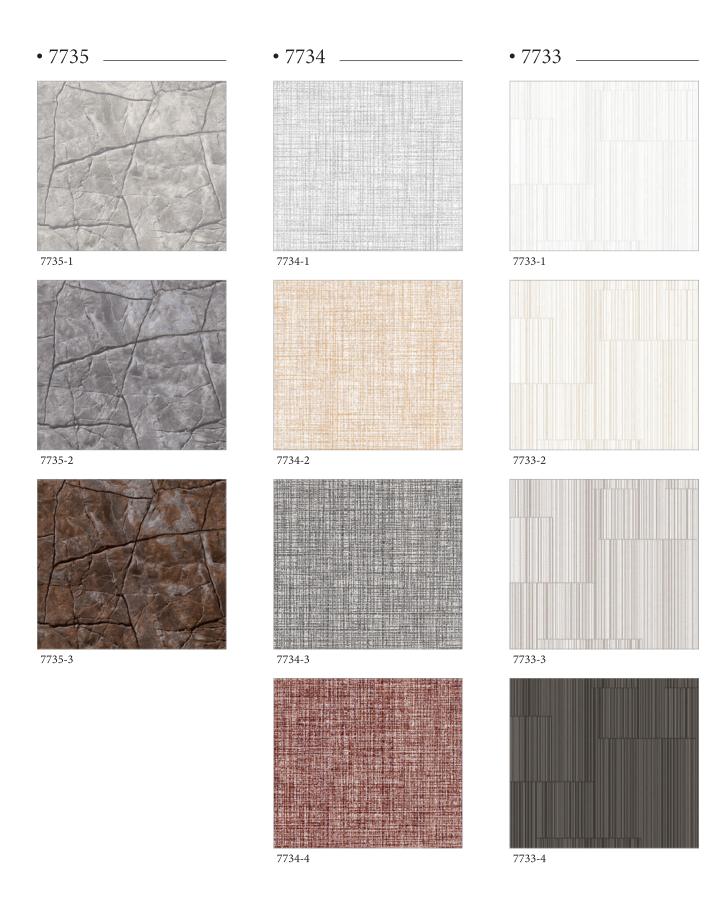

# THE ART THAT REFLECTS YOUR PERSONALITY

7736-1 7736-2 7736-3

7729-1 7729-2 7729-3

7735-1 7735-2 7735-3

7721-1 7721-2 7721-3

CONCRETE

7721-3 BRICK

# BLEND IN METAL & TEXTURE

7724-1 7724-2 7724-3

## GLAMOUR

Like chic fashion for your home. Tweed accent make sophisticated classic style.

7734-1

7724.2

7734-3

### TWEED

7734-2

Tweed bring texture and warms your interior spaces