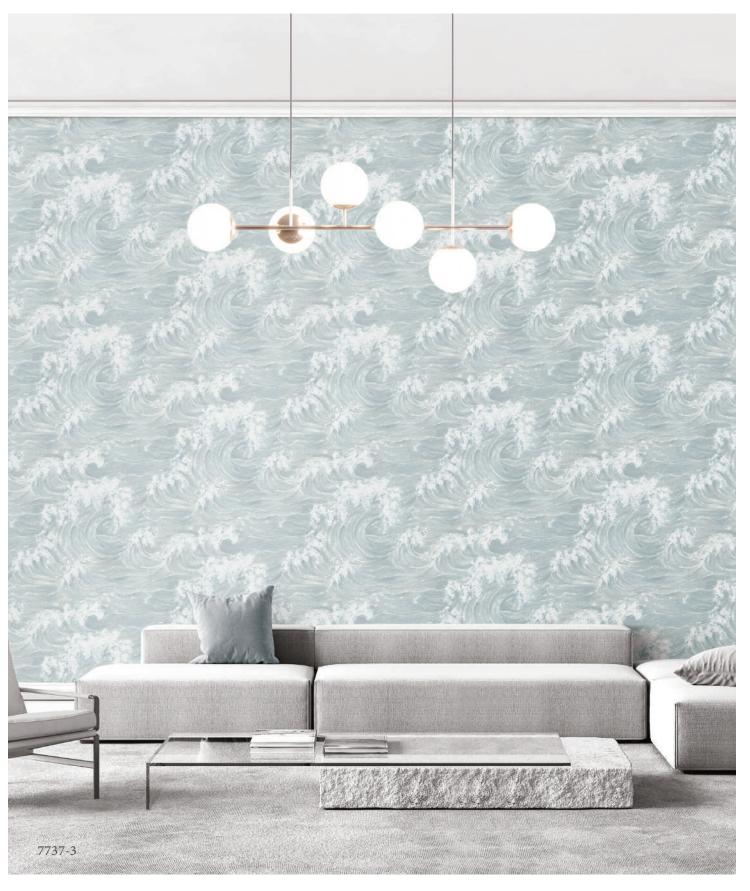

# OPULENCE MOTIFS

7737-1 7737-2 7737-3

Wallpaper with a large wave breaking. It would make a unique and stylish feature in your home.

7738-1 7738-2 7738-3 7738-4

7725-1 7725-2

7725-3 7725-4 7725-5