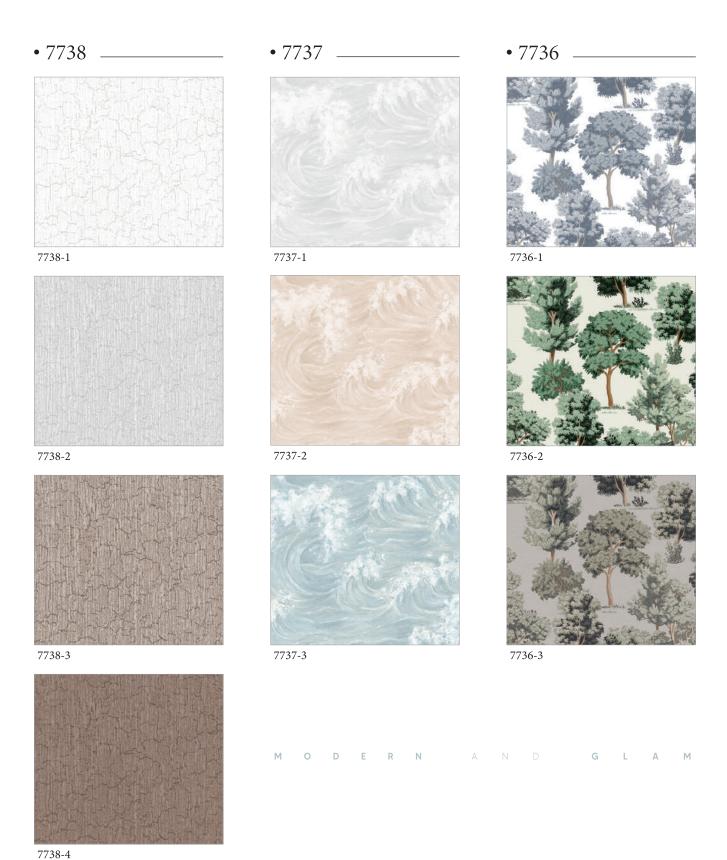

# OPULENCE MOTIFS

7737-1 7737-2 7737-3

Wallpaper with a large wave breaking. It would make a unique and stylish feature in your home.

7738-1 7738-2 7738-3 7738-4

7725-1 7725-2

7725-3 7725-4 7725-5

# THE ART THAT REFLECTS YOUR PERSONALITY

7736-1 7736-2 7736-3

7729-1 7729-2 7729-3

7735-1 7735-2 7735-3

7721-1 7721-2 7721-3

CONCRETE

7721-3 BRICK