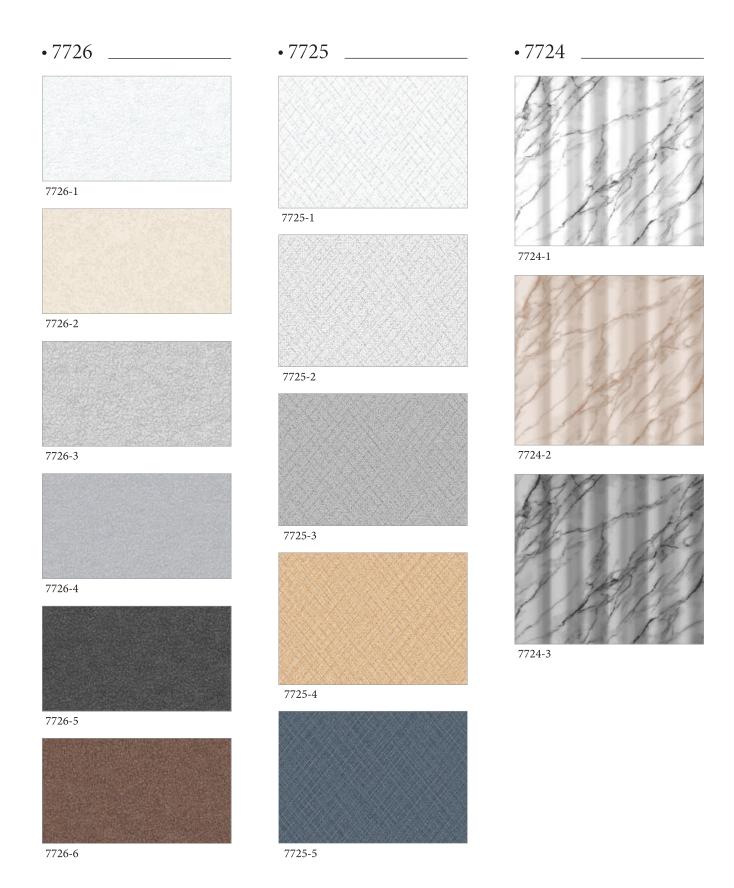

# OPULENCE MOTIFS

7737-1 7737-2 7737-3

Wallpaper with a large wave breaking. It would make a unique and stylish feature in your home.

7738-1 7738-2 7738-3 7738-4

7725-1 7725-2

7725-3 7725-4 7725-5

# BLEND IN METAL & TEXTURE

7724-1 7724-2 7724-3