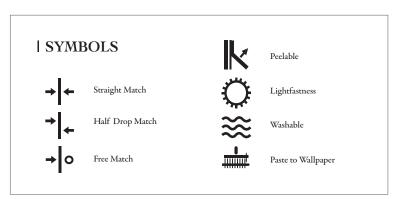

#### 20 Patterns 80 Colors

| NO.  |                     | PAGE      | REPEAT | МАТСН               | NO           |    | PAGE   | REPEAT | МАТСН               | NO   |     | PAGE   | REPEAT | МАТСН               |
|------|---------------------|-----------|--------|---------------------|--------------|----|--------|--------|---------------------|------|-----|--------|--------|---------------------|
| 7738 | -1                  | 9         | 60     | <b>→</b>  ←         |              | -1 | 4, 80  |        |                     |      | -1  | 49, 50 |        | <b>→</b>  ←         |
|      | -2                  | 10        |        |                     | 7730         | -2 | 5, 81  |        |                     | 7724 | -2  | 51     | 60     |                     |
|      | -3                  | 8         |        |                     |              | -3 | 82     | 0      | <b>→</b>  0         |      | -3  | 52     |        |                     |
|      | -4                  | 7         |        |                     |              | -4 | 78     |        |                     |      | -1  | 34     |        |                     |
| 7737 | -1                  | 3         | 60     | <b>→</b>            |              | -5 | 85     |        |                     |      | -2  | 37     |        | → +                 |
|      | -2<br>-3            | 6<br>1, 2 |        |                     | 7729         | -1 | 20     |        |                     | 7723 |     |        | 60     |                     |
| 7736 | -5<br>-1            | 16        | 52     | <b>→</b>            |              | -2 | 21     | 0      | → 0                 |      | -3  | 38     |        |                     |
|      | -2                  | 18        |        |                     |              | -3 | 19     |        |                     |      | -4  | 31, 32 |        |                     |
|      | -3                  | 17        |        |                     | 7728         | -1 | 79     |        | <b>→</b>  +         |      | -1  | 41     | 0      | <b>+</b>  0         |
| 7735 | -1                  | 24        |        | <b>→</b>  _←        |              | -2 | 83     | 15     |                     | 7722 | -2  | 35, 42 |        |                     |
|      | -2                  | 26        | 60     |                     |              | -3 | 77     | .5     |                     |      | -3  | 36, 45 |        |                     |
|      | -3                  | 22        |        |                     |              | -4 | 84     |        |                     |      | -4  | 43     |        |                     |
| 7734 | -1                  | 54        | 52     | <b>→</b>   <b>o</b> | 7727         | -1 | 63     |        |                     |      | -5  | 44     |        |                     |
|      | -2                  | 56        |        |                     |              | -2 | 61     | 52     | <b>→</b>  ←         |      | -6  | 40     |        |                     |
|      | -3                  | 55        |        |                     |              | -3 | 66     |        |                     |      |     |        |        |                     |
|      | -4                  | 53        |        |                     |              | -4 | 67     |        |                     |      | -7  | 47     |        |                     |
| 7733 | -1                  | 57        | 52     | <b>→</b>  ←         | <i>77</i> 26 | -1 | 25, 64 |        | <b>→</b>   <b>o</b> |      | -8  | 33, 46 |        |                     |
|      | -2<br>-3            | 58<br>59  |        |                     |              | -2 | 65     |        |                     |      | -9  | 39     |        |                     |
|      | -3<br>-4            | 60        |        |                     |              | -3 | 62     | 0      |                     |      | -10 | 48     |        |                     |
|      | - <del></del><br>-1 | 74        | 26     |                     | 3            | -4 | 27     | -      |                     | ·    | -1  | 29     |        | <b>→</b>            |
| 7732 | -2                  | 7.5<br>75 |        | <b>→</b>  ←         |              | -5 | 68     |        |                     |      | -2  | 28     | 52     |                     |
|      | -3                  | 73        |        |                     |              | -6 | 23     |        |                     |      | -3  | 30     |        |                     |
|      | -4                  | 76        |        |                     |              | -1 | 12     |        |                     |      | -2  | 89     | 52     | <b>→ </b> ←         |
| 7731 | -1                  | 71        |        | <b>→</b>  ←         |              | -2 | 13     |        |                     | 7712 |     |        |        |                     |
|      | -2                  | 70        | 4.7    |                     | 7725         | -3 | 14     | 0      | <b>→</b> 0          |      | -3  | 87     |        | <b>+</b>   <b>+</b> |
|      | -3                  | 69        | 7./    |                     |              | -4 | 11     |        |                     | 7711 | -2  | 88     | 52     |                     |
|      | -4                  | 72        |        |                     |              | -5 | 15     |        |                     |      | -3  | 86     |        |                     |